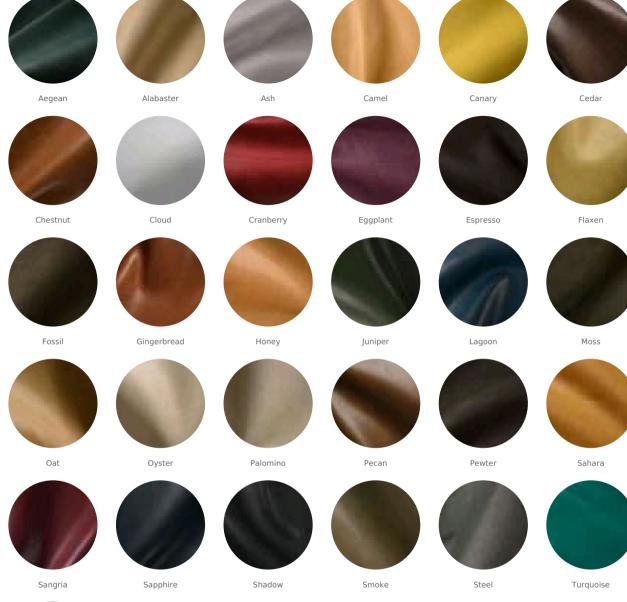

## **Virtue**

Crafted in Germany from the finest European raw material, Virtue exudes striking and vibrant depth of color. Its smooth surface and soft hand make it ideal for many applications. Virtue is a full-bodied leather that when upholstered, provides rich contrasts and natural characteristics.

55-60 sq ft 1-1.2mm

5.11

Whole Hide

Country of Origin Tannage
Germany Chrome

Finish Character
Aniline Plus Smooth

**Grain Hide Type**Full Grain

Bovine

**Upon Request Only** 