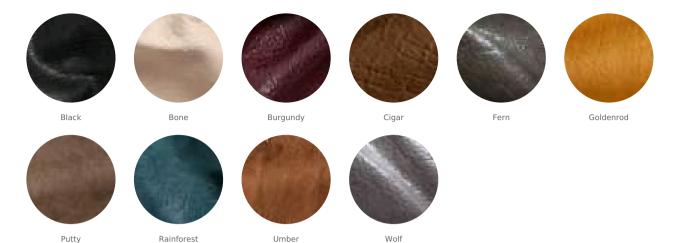

## **Features**

- An aniline leather with a soft, drapey hand
- Full bodied with a translucent polished surface
- Natural characteristics will be visible

Avg. Hide Size Avg. Thickness

6-8 1-1.2mm

0.56

Country of Origin Tannage

New Zealand Vegetable

Finish Character
Aniline Plus Naturally Milled

Grain Hide Type
Full Grain Sheep

Configuration Testing

Whole Hide CA-117. Abrasion and

Colorfastness