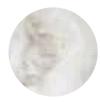

Black

Copper

Ivory

Mink

## Suri

Add silky softness and luxurious warmth to any space in your home with these soft and luxurious Alpaca panels crafted from the finest Peruvian Suri alpaca fiber. Available in a range of sophisticated hues, they will soften a contemporary space or enchance a traditional home. Standard panel size is 23" x 38" but custom sized panels are also available.

## **Features**

- Peruvian Suri alpaca fiber
- Available in a range of sophisticated hues

Avg. Hide Size Avg. Thickness

23" x 38" Panel 0.9-1.0 mm

2.14

**Country of Origin**Peru

Chrome

**Finish Character** Hair on Hide Hair on Hide