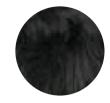

Black

Copper

Ivory

Mink

## Suri

Add silky softness and luxurious warmth to any space in your home with these soft and luxurious Alpaca panels crafted from the finest Peruvian Suri alpaca fiber. Available in a range of sophisticated hues, they will soften a contemporary space or enchance a traditional home. Standard panel size is 23" x 38" but custom sized panels are also available.

## **Features**

- Peruvian Suri alpaca fiber
- Available in a range of sophisticated hues

Avg. Hide Size Avg. Thickness

23" x 38" Panel 0.9-1.0 mm

2.14

**Country of Origin**Peru

Chrome

**Finish Character** Hair on Hide Hair on Hide