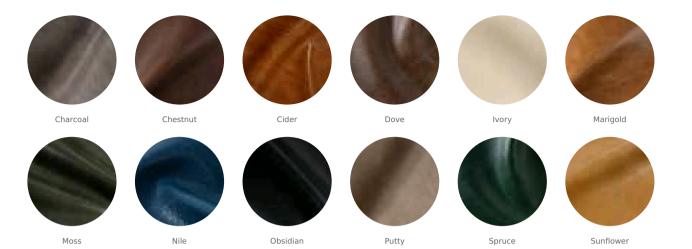

## Sundance

Crafted and olive-tanned in Spain, Sundance is created with sustainability in mind. Wet-green® technology is at the forefront of the tanning process for each hide, followed by a finish consisting of natural oils and water-soluble lacquer bases. This step-by-step process results in a subtly polished surface, soft hand and rich color palette, making it perfect for nearly any interior use.