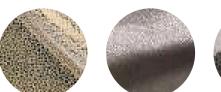

## **Stingray Point**

Cream Cropper Bronze

Smoke Taupe Pearl Stormy Anthracite

Stormy Hammered Silver Super White Black

Our Stingray Point Collection features a stunning and stylish pattern that mimics the skin of the stingray on our Satin Suede base.