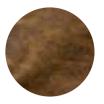

## Sheridan

Chestnut

Crafted in Italy on European raw material, Sheridan offers a distinctive aesthetic that exudes rich and rugged elegance. It is a full-bodied leather with a soft matte surface that showcases the inherent characteristics of each hide. Dimensions of color and rich pull-up qualities throughout the hide provide subtle variations in depth to enhance this leather's visual appeal. Available in a palette of traditional colors, it is a classic leather that will develop an alluring patina with time and with age.

## Features

- Rich, rugged elegance
- Soft matte surface
- Rich pull-up effect

| <b>Avg. Hide Size</b><br>50 sq ft<br>4.65 | Avg. Thickness<br>1-1.2 mm |
|-------------------------------------------|----------------------------|
| Country of Origin                         | <b>Tannage</b>             |
| Italy                                     | Chrome                     |
| <b>Finish</b>                             | <b>Character</b>           |
| Aniline Plus                              | Smooth                     |
| <b>Hide Type</b>                          | Configuration              |
| Bovine                                    | Whole Hide                 |
| Testing                                   |                            |