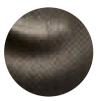

## Riccio

Riccio features a dressed-up herringbone pattern on a Satin Suede base that was inspired by the Riccio sterling silver jewelry of Italy. The end result is a leather that draws you in with its lavish glamour and modern elegance.

## **Features**

- Herringbone pattern on suede
- Reminiscent of Italian Riccio sterling silver jewelry
- Soft surface with elements of dimension

Avg. Hide Size Avg. Thickness

16 – 18 sq ft 1.3-1.5mm

1.49 - 1.67 sq m