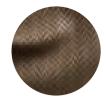

## Riccio

Riccio features a dressed-up herringbone pattern on a Satin Suede base that was inspired by the Riccio sterling silver jewelry of Italy. The end result is a leather that draws you in with its lavish glamour and modern elegance.

## **Features**

- Herringbone pattern on suede
- Reminiscent of Italian Riccio sterling silver jewelry
- Soft surface with elements of dimension

Avg. Hide Size Avg. Thickness

16 – 18 sq ft 1.3-1.5mm

1.49 - 1.67 sq m