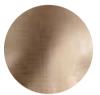

## Riccio

Riccio features a dressed-up herringbone pattern on a Satin Suede base that was inspired by the Riccio sterling silver jewelry of Italy. The end result is a leather that draws you in with its lavish glamour and modern elegance.

## **Features**

- Herringbone pattern on suede
- Reminiscent of Italian Riccio sterling silver jewelry
- Soft surface with elements of dimension

Avg. Hide Size Avg. Thickness

16 – 18 sq ft 1.3-1.5mm

1.49 - 1.67 sq m