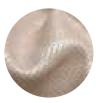

## Riccio

Riccio features a dressed-up herringbone pattern on a Satin Suede base that was inspired by the Riccio sterling silver jewelry of Italy. The end result is a leather that draws you in with its lavish glamour and modern elegance.

## **Features**

- Herringbone pattern on suede
- Reminiscent of Italian Riccio sterling silver jewelry
- Soft surface with elements of dimension

Avg. Hide Size Avg. Thickness

16 – 18 sq ft 1.3-1.5mm

1.49 - 1.67 sq m