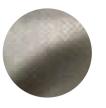

## Riccio

Riccio features a dressed-up herringbone pattern on a Satin Suede base that was inspired by the Riccio sterling silver jewelry of Italy. The end result is a leather that draws you in with its lavish glamour and modern elegance.

## **Features**

- Herringbone pattern on suede
- Reminiscent of Italian Riccio sterling silver jewelry
- Soft surface with elements of dimension

Avg. Hide Size Avg. Thickness

16 – 18 sq ft 1.3-1.5mm

1.49 - 1.67 sq m