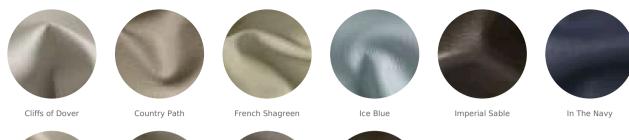

## Portmanteau

Portmanteau is a brilliantly textured leather crafted in Spain featuring a beautiful tipping effect that showcases the peaks of the grain. Additionally, the collection's exquisite color palette pays testament to its refined appeal.

## Features

• Pigmented leather with a scratch resistant surface

• Tipping effect highlights the peaks of the grain

• Natural characteristics will be visible

| Avg. Hide Size<br>45 sq ft<br>4.18 | Avg. Thickness<br>1.4-1.6mm |
|------------------------------------|-----------------------------|
| Country of Origin                  | Tannage                     |
| Spain                              | Chrome                      |
| Finish                             | Character                   |
| Pigmented                          | Embossed                    |
| Grain                              | Hide Type                   |
| Full Grain                         | Bovine                      |
| Configuration                      | Testing                     |
| Whole Hide                         | CA-117, IMO 652, ASTM       |
|                                    | D 4157-13 Wyzenbeek         |