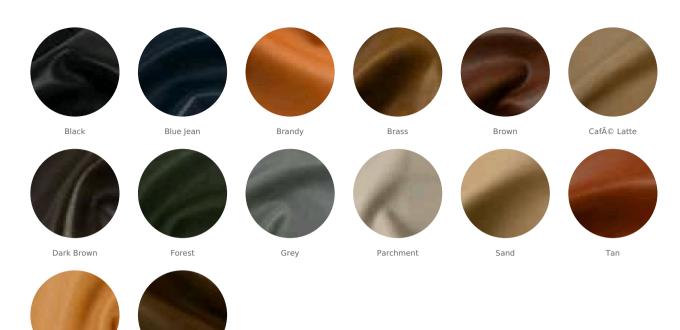

## **Features**

• Smooth hand, subtle polished appearance, variety of neutral color options

Tuscan

Vanoni

| Avg. Hide Size | Avg. Thickness |
|----------------|----------------|
| 55-60 sq ft    | 1.0-1.2mm      |