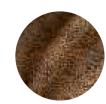

## Carob

## **Morrison**

Hand-crafted and naturally milled in Spain, Morrison is unique in more ways than one. Each suede hide displays a beautiful color contrast throughout and has a vintage, aged texture which adds to its character. Morrison tells an individual story on any piece, making it perfect for interior applications.

**Hide Type**Bovine
Configuration
Double Butt

Grain Featuers

Split Unique speckled pattern

Vintage appearance Layered texture Ideal for interior applications

**Testing** 

Contact Customer Care