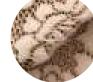

## **Mojave Bouquet**

Designed in Italy on hides averaging 22 square feet, Mojave Bouquet features a delicate floral pattern that is carefully etched into the hair on hide surface. The end result is the appearance of a graceful floral vine cascading across the hide.

## Features

Half Hide

- Delicate floral pattern etching
- Hair on hide base

| Avg. Hide Size<br>22 sq ft<br>2.04 | Avg. Thickness<br>1.1-1.3 mm |
|------------------------------------|------------------------------|
| <b>Country of Origin</b>           | <b>Tannage</b>               |
| Italy                              | Chrome                       |
| <b>Finish</b>                      | <b>Character</b>             |
| Hair on Hide                       | Hair on Hide                 |
| <b>Grain</b>                       | <b>Hide Type</b>             |
| Hair on Hide                       | Bovine                       |
| Configuration                      | Testing                      |