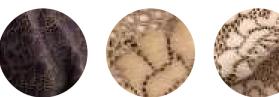

## **Mojave Bouquet**

Designed in Italy on hides averaging 22 square feet, Mojave Bouquet features a delicate floral pattern that is carefully etched into the hair on hide surface. The end result is the appearance of a graceful floral vine cascading across the hide.

## Features

Half Hide

- Delicate floral pattern etching
- Hair on hide base

| Avg. Hide Size<br>22 sq ft<br>2.04 | Avg. Thickness<br>1.1-1.3 mm |
|------------------------------------|------------------------------|
| <b>Country of Origin</b>           | <b>Tannage</b>               |
| Italy                              | Chrome                       |
| <b>Finish</b>                      | <b>Character</b>             |
| Hair on Hide                       | Hair on Hide                 |
| <b>Grain</b>                       | <b>Hide Type</b>             |
| Hair on Hide                       | Bovine                       |
| Configuration                      | Testing                      |