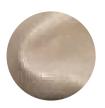

Avg. Thickness Country of Origin
1.3-1.5mm Spain

Testing NFPA-260

Cream Cr

Cream Hammered Silver

Cream Taupe Pearl

Pacific

Saddle

Smoke Glaze

Stormy Copper Pearl St

Stormy Hammered Silver