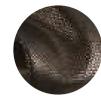

## **Moccasin Point**

Our Moccasin Point Collection features an intricate metallic dot pattern on our Satin Suede base. This dynamic pattern creates a stunning visual effect on the suede's soft surface, injecting elements of dimension and texture that accentuate the leather's tactile qualities and luxurious nap. The end result is a leather with enhanced durability that draws you in with its lavish glamour and modern elegance.

## **Features**

• Transfer pattern on a drapey aniline suede

TannageBase LeatherChromeSatin Suede

**Finish** Character
Suede Suede

**Grain Hide Type**Split

Bovine

ConfigurationAvg. Hide SizeDouble Butt16 - 18 sq ft1.49 - 1.67 sq m