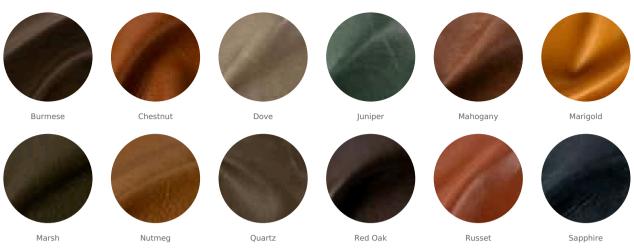

## Haven

Designed in Thailand, Haven is crafted on raw material that is hand-selected for its inherent markings and natural attributes. It's soft and supple surface features an innovative staining process that is meticulously applied by hand to impart the leather with a more authentically aged appearance. The end result is a leather with a striking visual aesthetic that exudes genuine character and timeless appeal.

## **Features**

- Natural aniline with soft wax treatment
- Tumbled pebble grain featuring a soft hand
- Will burnish and patina with wear
- Natural characteristics will be visible
- Suitable for high traffic areas