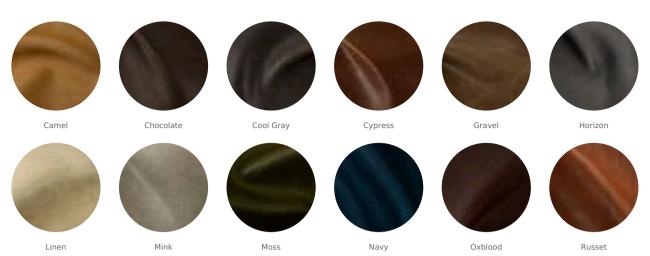

## **Ellis**

Crafted in Italy on European raw material, Ellis offers a distinctive aesthetic that exudes rich and rugged elegance. It is a full bodied leather with a soft surface that showcases the inherent characteristics of each hide. Dimensions of color and rich pull up qualities throughout the hide provide subtle variations in depth to enhance this leather  $\hat{a} \in \mathbb{R}^m$  s visual appeal.

## **Features**

- Pull up and burst of color
- Soft
- Rugged and rich

Avg. Hide SizeAvg. Thickness50 sq ft1.2-1.4 mm

4.65

Country of Origin Tannage
Italy Chrome

Finish Character
Aniline Plus Naturally Milled