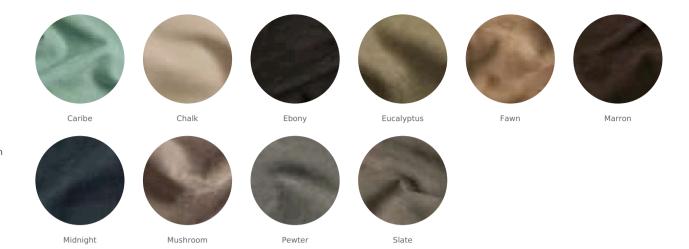

## **Features**

- Premium aniline nubuck
- Natural pebble grain
- Soft, sultry color palette
- Water resistant
- Note: This article has low minimums for custom colors.
   Please contact your customer care representative for more information.