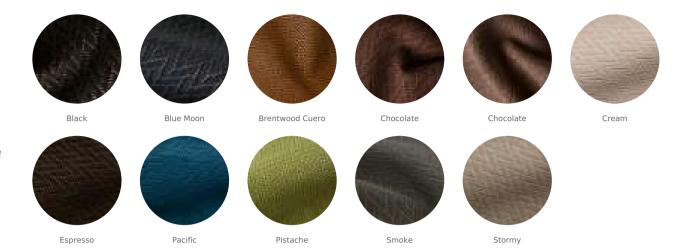

## **Chevron Embossed**

Our Chevron embossing features a traditional pattern in a range of beautiful, rich colors. The embossing enhances its depth and imparts it with a three dimensional effect showcasing bold peaks and valleys.