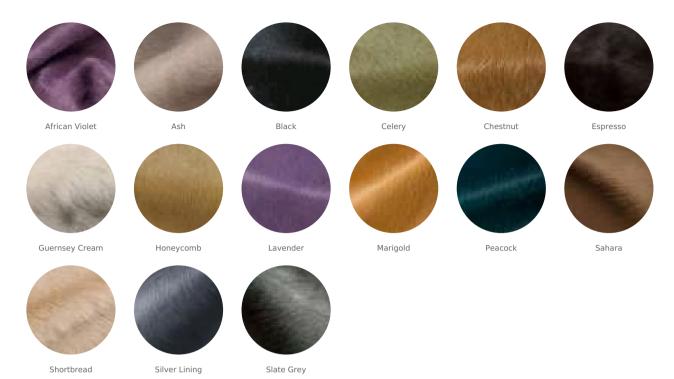

## Catalina

Add a touch of the exotic to any room with the luxury of real fur and genuine leather.

This hair-on-hide leather is supple and soft, with a texture that begs to be touched. Designed in Italy on hides averaging 50 square feet, it is available in a range of rich, vibrant colors that exude modern elegance. These hides can be easily upholstered or make a great leather hide rug.

## Features

- Exotic Italian hair on hides
- Vibrant color palette
- Note: This article has low minimums for custom colors. Please contact your customer care representative for more information.

| Avg. Hide Size<br>50 sq ft<br>4.65 | Avg. Thickness<br>1.2-1.4mm |
|------------------------------------|-----------------------------|
| <b>Country of Origin</b>           | <b>Tannage</b>              |
| Italy                              | Chrome                      |
| <b>Finish</b>                      | Character                   |
| Hair on Hide                       | Hair on Hide                |
| <b>Grain</b>                       | <b>Hide Type</b>            |
| Hair on Hide                       | Bovine                      |
| <b>Configuration</b>               | <b>Testing</b>              |
| Whole Hide                         | CA-117, NFPA-260            |