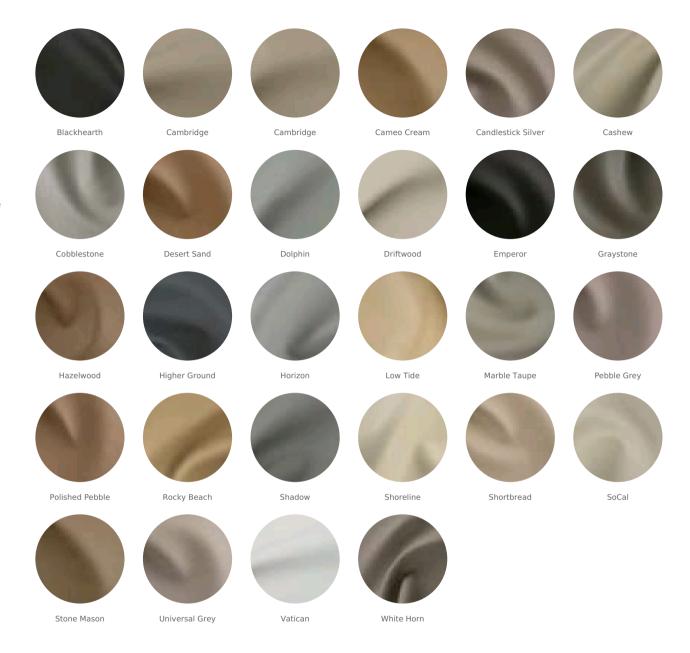

## **Features**

Whole Hide

- Lightly buffed to remove smaller imperfections from the surface
- Haircell print provides consistent coverage throughout the entire hide

| <b>Avg. Hide Size</b> 55-60 sq ft 5.11 | Avg. Thickness<br>1-1.2mm    |
|----------------------------------------|------------------------------|
| Country of Origin<br>Germany           | <b>Tannage</b><br>Chrome     |
| <b>Finish</b><br>Semi-Aniline          | Character<br>Hair Cell Print |
| <b>Grain</b> Corrected                 | <b>Hide Type</b><br>Bovine   |
| Configuration                          | Testing                      |