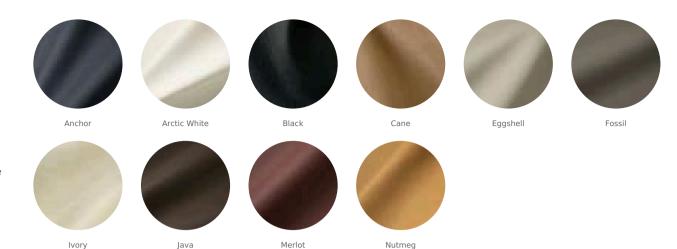

3.72

Country of Origin Tannage
Spain Olive

Finish Character

Semi-Aniline Subtle Grain

**Grain Hide Type** Full Grain Bovine

 ${\bf Configuration}$ 

Whole Hide