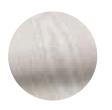

## **Foret**

Add an element of nature to any setting with our Foret Collection. A dynamic faux bois transfer is layered upon our Satin Suede base to create a stunning visual effect on the suede's soft surface. This transferâ $e^{\text{TM}}$ s natural beauty is best showcased on our more neutral Satin Suedes.

## **Features**

- Dynamic faux bois pattern
- Soft surface with elements of dimension

**Configuration** Avg. Hide Size

Double Butt 16 - 18 sq ft

1.49 - 1.67 sq m

Avg. Thickness Country of Origin

1.3-1.5mm Spain