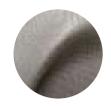

## **Foret**

Add an element of nature to any setting with our Foret Collection. A dynamic faux bois transfer is layered upon our Satin Suede base to create a stunning visual effect on the suede's soft surface. This transferâ $e^{\text{TM}}$ s natural beauty is best showcased on our more neutral Satin Suedes.

## **Features**

- Dynamic faux bois pattern
- Soft surface with elements of dimension

**Configuration** Avg. Hide Size

Double Butt 16 - 18 sq ft

1.49 - 1.67 sq m

Avg. Thickness Country of Origin

1.3-1.5mm Spain