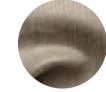

## **Foret**

Add an element of nature to any setting with our Foret Collection. A dynamic faux bois transfer is layered upon our Satin Suede base to create a stunning visual effect on the suede's soft surface. This transferâ $e^{\text{TM}}$ s natural beauty is best showcased on our more neutral Satin Suedes.

## **Features**

- Dynamic faux bois pattern
- Soft surface with elements of dimension

**Configuration** Avg. Hide Size

Double Butt 16 - 18 sq ft

1.49 - 1.67 sq m

Avg. Thickness Country of Origin

1.3-1.5mm Spain