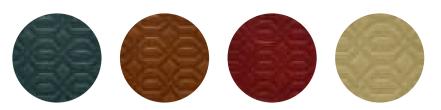

## Chainmaille

Chainmaille is an intricate embossing that forms a surface that is both classic and modern.

This is made to order. Production time is 2-3 weeks. Samples are stocked in limited quantity and may not be immediately available.

Virtue Cranberry

Virtue Flaxen

Virtue Fossil

Virtue Lagoon

Virtue Shadow

Virtue Smoke