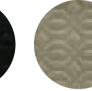

## Chainmaille

Chainmaille is an intricate embossing that forms a surface that is both classic and modern.

This is made to order. Production time is 2-3 weeks. Samples are stocked in limited quantity and may not be immediately available.