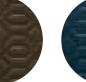

## Chainmaille

Chainmaille is an intricate embossing that forms a surface that is both classic and modern.

This is made to order. Production time is 2-3 weeks. Samples are stocked in limited quantity and may not be immediately available.

Virtue Cranberry

Virtue Flaxen

Virtue Fossil

Virtue Lagoon

Virtue Shadow

Virtue Smoke